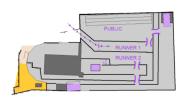

# BRIEFING MIXED RELAY

Map: 1/2500 - A3 Runner 1 (Man) Runner 2 (Woman)

There is one A3 map, divided in 4 smaller (A5) maps, per team.

The first runner (a man) start with map 1, at the finish, he gives his map and SPORTident to runner 2 (a woman), she runs course 2 and gives everything back, etc...

There are different orders of these 4 maps for all teams!

| 1 | 2 |
|---|---|
| 3 | 4 |

Start = Gunshot (mass start)
Exchange = Map AND Sportident
Finish = Punch on the finish line

VOOR DE START
RUNNER 1

-CLEAR EN CHECK SI KAART

-KRIJGT BIJ HET BETREDEN VAN STARTVAK
EEN KAART MET VIER PARCOURS OP
RUNNER 2 BEVIND ZICH IN AANKOMSTZONE

NA DE START
RUNNER 1 VERLAAT DE HAL
RUNNER 2 GAAT NAAR HET STARTVAK

NA 5 MIN
RUNNER 1 LOOPT DOOR DE HAL
RUNNER 2 WACHT IN HET STARTVAK

NA 10 MIN
RUNNER 1 LOOPT NAAR AANKOMSTZONE
RUNNER 2 NEEMT SI EN KAART OVER

RUNNER 2 VERLAAT DE HAL
RUNNER 1 GAAT VAN AANKOMSTZONE NAAR STARTZONE
VOOR VOLGENDE AFLOSSING

NA 3 AFLOSSINGEN
RUNNER 2 FINISHT NA HET AFLEGGEN VAN PARCOUR 4
FINSH POST PUNCHEN