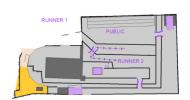

VOOR DE START
RUNNER 1

-CLEAR EN CHECK SI KAART

-KRIJGT BIJ HET BETREDEN VAN STARTVAK
EEN KAART MET VIER PARCOURS OP
RUNNER 2 BEVIND ZICH IN AANKOMSTZONE

NA DE START
RUNNER 1 VERLAAT DE HAL
RUNNER 2 GAAT NAAR HET STARTVAK

NA 5 MIN
RUNNER 1 LOOPT DOOR DE HAL
RUNNER 2 WACHT IN HET STARTVAK

NA 10 MIN
RUNNER 1 LOOPT NAAR AANKOMSTZONE
RUNNER 2 NEEMT SI EN KAART OVER

RUNNER 2 VERLAAT DE HAL
RUNNER 1 GAAT VAN AANKOMSTZONE NAAR STARTZONE
VOOR VOLGENDE AFLOSSING