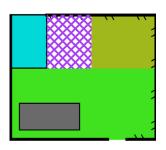

#### **Fairplay:**

The map is drawn following the new ISsprOM 20xx standards. it is forbidden to cross:

· 3rd green

- Impassable wall (thick black line)
- · Impassable fence
- Private area (olive green)
- Buildings (dark grey)
- Purple hatched areas