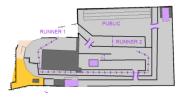

VOOR DE START
RUNNER 1

-CLEAR EN CHECK SI KAART

-KRIJGT BIJ HET BETREDEN VAN STARTVAK
EEN KAART MET VIER PARCOURS OP
RUNNER 2 BEVIND ZICH IN AANKOMSTZONE

NA DE START
RUNNER 1 VERLAAT DE HAL
RUNNER 2 GAAT NAAR HET STARTVAK

NA 5 MIN
RUNNER 1 LOOPT DOOR DE HAL
RUNNER 2 WACHT IN HET STARTVAK

NA 10 MIN
RUNNER 1 LOOPT NAAR AANKOMSTZONE
RUNNER 2 NEEMT SI EN KAART OVER

RUNNER 2 VERLAAT DE HAL
RUNNER 1 GAAT VAN AANKOMSTZONE NAAR STARTZONE
VOOR VOLGENDE AFLOSSING