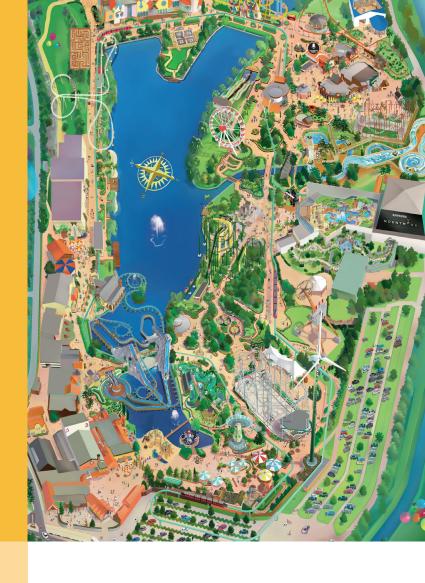

#### **Race details:**

Map: Bobbejaanland

Scale: 1 / 2.500

Contour interval: 2.5m

Course Setter: Dirk Goossens

Mappers: Peter Bleyens & Dirk Goossens

#### **Fairplay:**

The map is drawn following the new ISsprOM 20xx standards. it is forbidden to cross:

· 3rd green

- Impassable wall (thick black line)
- · Impassable fence
- Private area (olive green)
- Buildings (dark grey)
- Purple hatched areas

There are cameras in every corner of the park so the VAR (Video Assistant Referee) will help us make our point ;-).

The monorail is NOT drawn on the map (as well as all things in the sky)

trespassing, crossing, jumping is forbidden