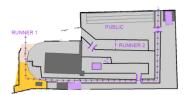

NA 5 MIN
RUNNER 1 LOOPT DOOR DE HAL
RUNNER 2 WACHT IN HET STARTVAK

NA 10 MIN
RUNNER 1 LOOPT NAAR AANKOMSTZONE
RUNNER 2 NEEMT SI EN KAART OVER

RUNNER 2 VERLAAT DE HAL
RUNNER 1 GAAT VAN AANKOMSTZONE NAAR STARTZONE
VOOR VOLGENDE AFLOSSING

NA 3 AFLOSSINGEN
RUNNER 2 FINISHT NA HET AFLEGGEN VAN PARCOUR 4
FINSH POST PUNCHEN