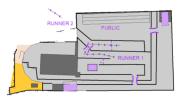

NA 5 MIN
RUNNER 1 LOOPT DOOR DE HAL
RUNNER 2 WACHT IN HET STARTVAK

NA 10 MIN
RUNNER 1 LOOPT NAAR AANKOMSTZONE
RUNNER 2 NEEMT SI EN KAART OVER

RUNNER 2 VERLAAT DE HAL
RUNNER 1 GAAT VAN AANKOMSTZONE NAAR STARTZONE
VOOR VOLGENDE AFLOSSING

NA 3 AFLOSSINGEN
RUNNER 2 FINISHT NA HET AFLEGGEN VAN PARCOUR 4
FINSH POST PUNCHEN